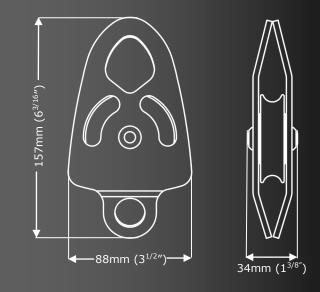

| Weight         | 330g (12oz)     |
|----------------|-----------------|
| Body Material  | Aluminium       |
| Wheel Material | Aluminium       |
| Finish         | Anodised        |
| Rope Size      | Max 13mm (1/2") |
| MBS            | 50kN (11240lbf) |